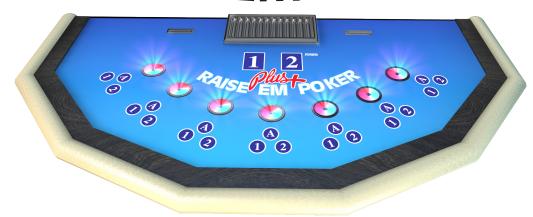

### The Side Bet: Raise 'Em Poker Plus

The 'plus' in Raise 'Em Poker Plus, stands for an exciting side bet that can only be played if the player has already placed an Ante bet on the base game. To participate, players must wager on the illuminated GFL Bonusing bet sensor in front of the bet boxes before the deal commences.

The Plus bet loses if any other combination is dealt. Jackpots are displayed directly at the table. The top three jackpots increment everytime a bet is placed and 'reset' once they have been won.

### Raise'Em Poker Plus